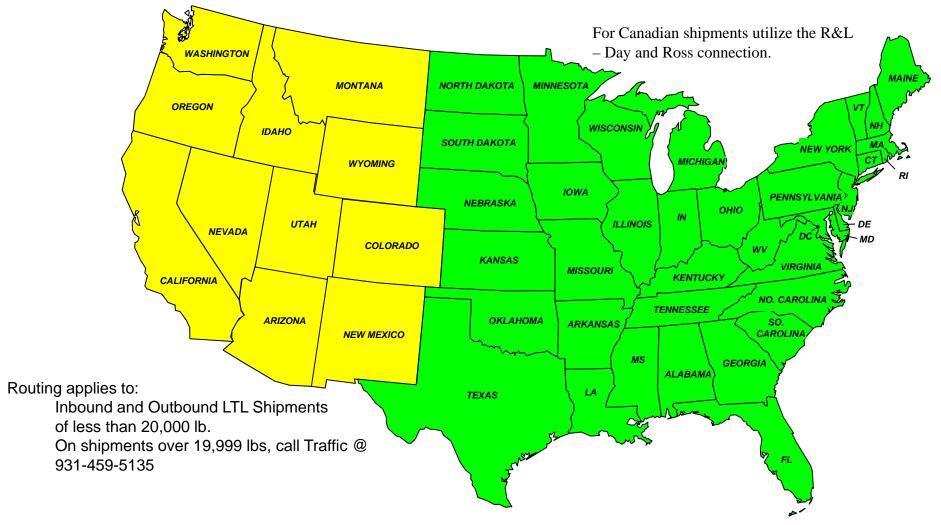

### Facility: Tennessee Inbound and Outbound

YRC

For Canada shipments utilize the R&L – Day and Ross connection.

**R&L Carriers** 

R&L Carriers