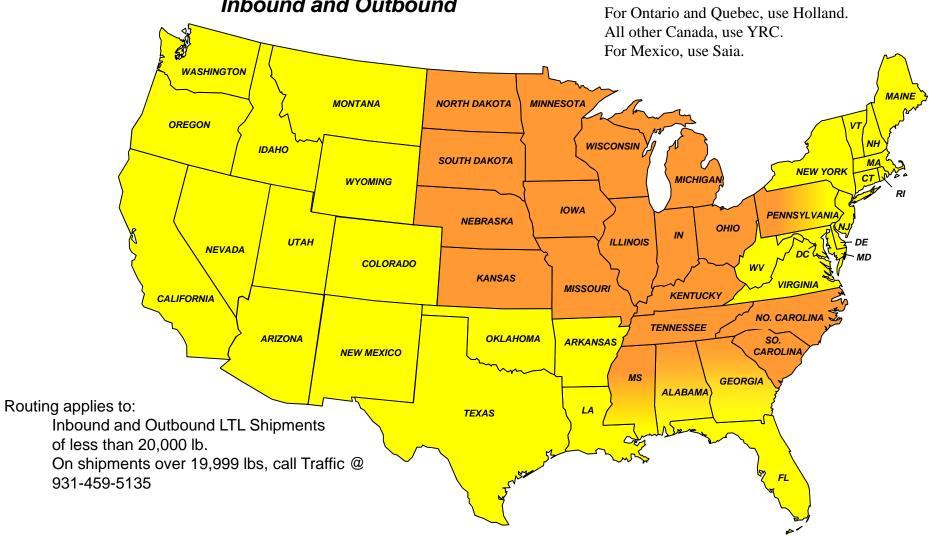

### Routing applies to:

Inbound LTL Shipments of less than 20,000 lb. For shipments over 19,999 lbs, call Traffic @ 931-459-5135

UPS is the Preferred Air and Ground parcel provider.

Please consign your shipment to Pasquel Hermanos, Laredo, TX. Please utilize the Day and Ross / R&L connection for shipments