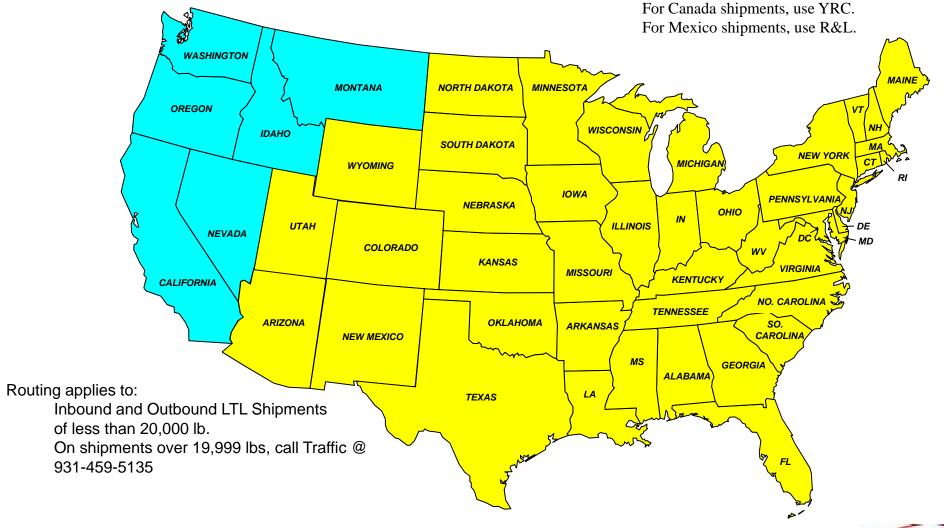

Holland

**YRC** 

For Ontario and Quebec, use Holland.

Facility : ReelCraft Santa Fe Springs, CA Inbound and Outbound

Facility : Lincoln Milan, IL Inbound and Outbound

Inbound and Outbound

For Ontario and Quebec, use Holland.

### Routing applies to:

Inbound LTL Shipments of less than 20,000 lb. For shipments over 19,999 lbs, call Traffic @ 931-459-5135

UPS is the Preferred Air and Ground parcel provider.

Please consign your shipment to Pasquel Hermanos, Laredo, TX. Please utilize the Day and Ross / R&L connection for shipments