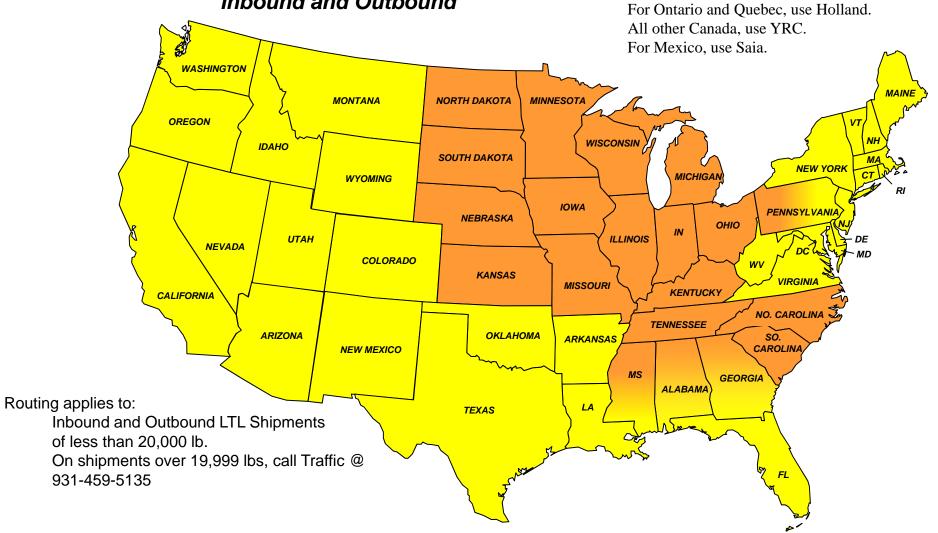

Holland

**YRC** 

For Ontario and Quebec, use Holland.

Facility : ReelCraft Santa Fe Springs, CA Inbound and Outbound

Facility : Lincoln Milan, IL Inbound and Outbound

Inbound and Outbound

For Ontario and Quebec, use Holland.

Inbound and Outbound

Averitt

R & L

**YRC** 

Facility: Ohio Inbound and

Holland

R&L Carriers

For Canada (PQ) shipments utilize the R&L – Day and Ross connection. Ontario and all other Canada shipments,

### Routing applies to:

Inbound LTL Shipments of less than 20,000 lb. For shipments over 19,999 lbs, call Traffic @ 931-459-5135

UPS is the Preferred Air and Ground parcel provider.

Please consign your shipment to Pasquel Hermanos, Laredo, TX. Please utilize the Day and Ross / R&L connection for shipments