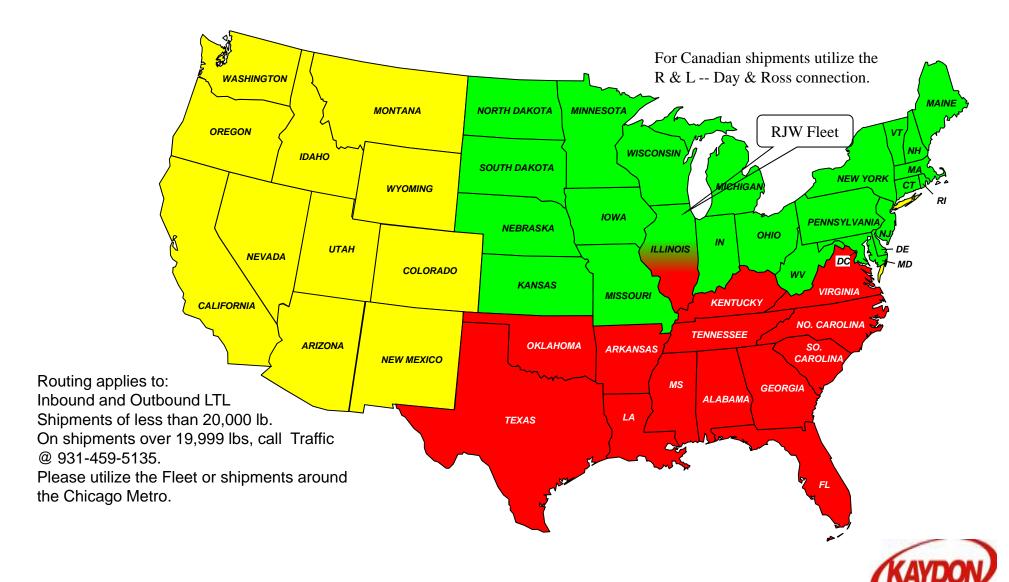

Inbound and Outbound

Averitt

R & L

**YRC** 

Facility: Ohio Inbound and

Holland

R&L Carriers

For Canada (PQ) shipments utilize the R&L – Day and Ross connection. Ontario and all other Canada shipments,

### Routing applies to:

Inbound LTL Shipments of less than 20,000 lb. For shipments over 19,999 lbs, call Traffic @ 931-459-5135

UPS is the Preferred Air and Ground parcel provider.

Please consign your shipment to Pasquel Hermanos, Laredo, TX. Please utilize the Day and Ross / R&L connection for shipments