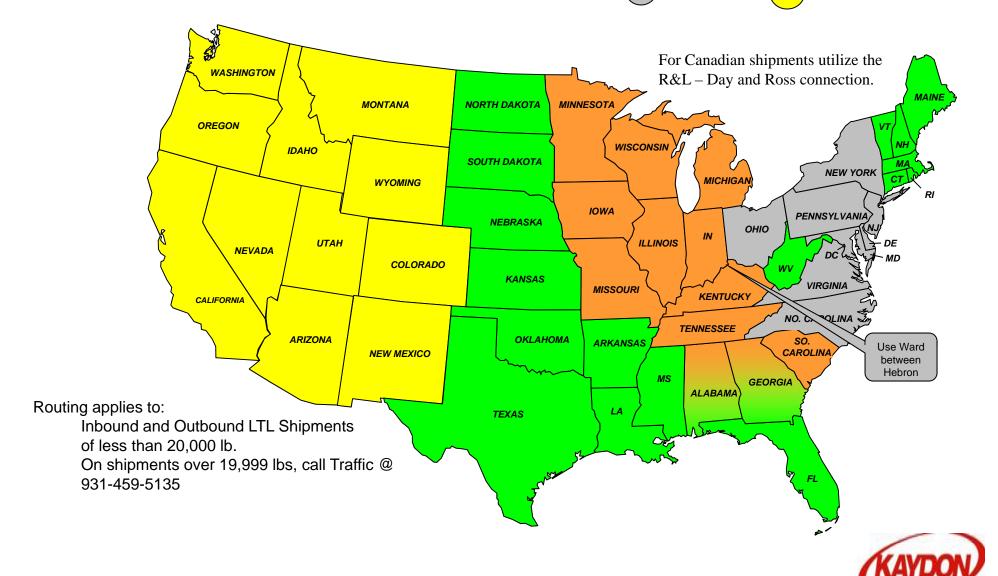

Inbound and Outbound

Averitt

R & L

**YRC** 

Facility: Ohio Inbound and

Holland

R&L Carriers

For Canada (PQ) shipments utilize the R&L – Day and Ross connection. Ontario and all other Canada shipments,

### Routing applies to:

Inbound LTL Shipments of less than 20,000 lb. For shipments over 19,999 lbs, call Traffic @ 931-459-5135

UPS is the Preferred Air and Ground parcel provider.

Please consign your shipment to Pasquel Hermanos, Laredo, TX. Please utilize the Day and Ross / R&L connection for shipments