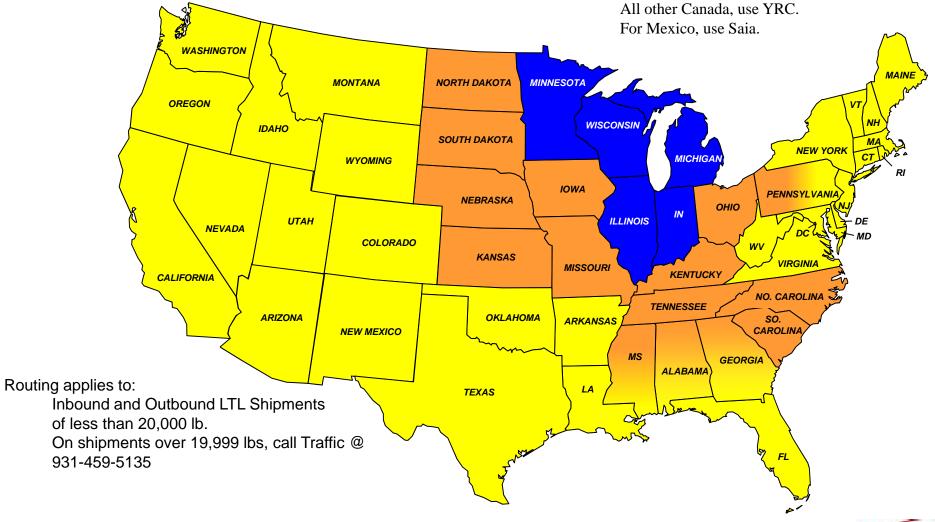

## US Domestic Routing Guide

Effective January 2014
The SKF Companies

Compiled by Joe Hallums CoLinx Crossville 931-459-5270

Facility : California Inbound and Outbound

**R&L** Carriers

**YRC** 

Inbound and Outbound

### Routing applies to:

Inbound LTL Shipments of less than 20,000 lb. For shipments over 19,999 lbs, call Traffic @ 931-459-5135

UPS is the Preferred Air and Ground parcel provider.

Please consign your shipment to Pasquel Hermanos, Laredo, TX. Please utilize the Day and Ross / R&L connection for shipments