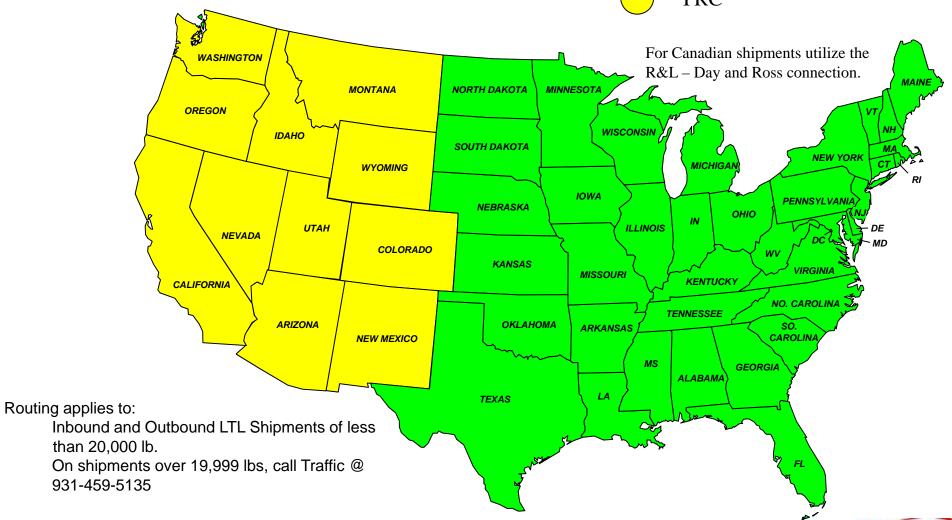

Inbound and Outbound

Averitt

R & L

**YRC** 

Facility: Ohio Inbound and

Holland

R&L Carriers

For Canada (PQ) shipments utilize the R&L – Day and Ross connection. Ontario and all other Canada shipments,