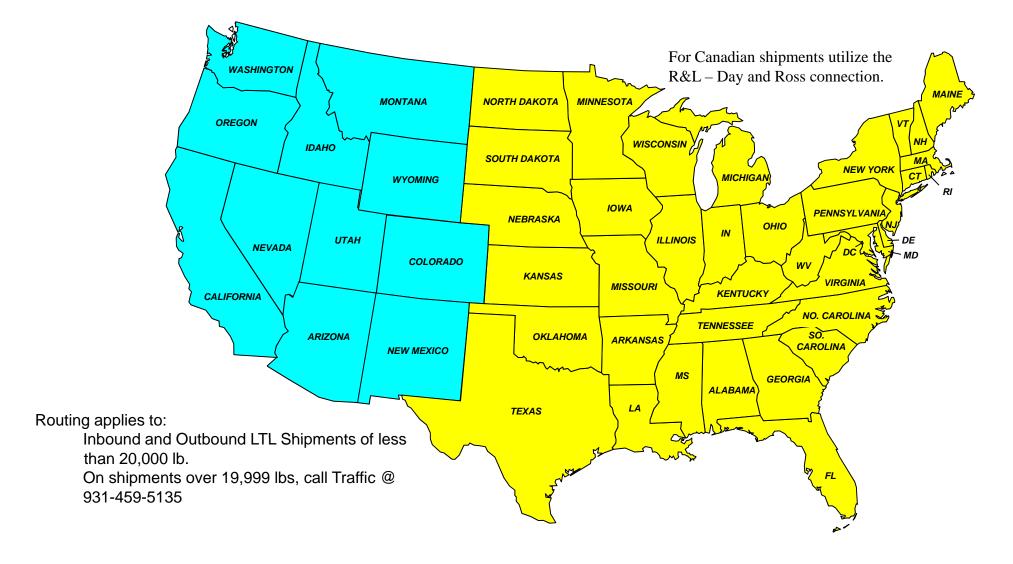

## US Domestic Routing Guide

Effective January 2014
The SKF Companies

Compiled by Joe Hallums CoLinx Crossville 931-459-5270

Facility : California Inbound and Outbound

**R&L** Carriers

**YRC** 

Inbound and Outbound

Inbound and Outbound

Averitt

R & L

**YRC** 

Facility: Ohio Inbound and

Holland

R&L Carriers

For Canada (PQ) shipments utilize the R&L – Day and Ross connection. Ontario and all other Canada shipments,

### Routing applies to:

Inbound LTL Shipments of less than 20,000 lb. For shipments over 19,999 lbs, call Traffic @ 931-459-5135

UPS is the Preferred Air and Ground parcel provider.

Please consign your shipment to Pasquel Hermanos, Laredo, TX. Please utilize the Day and Ross / R&L connection for shipments