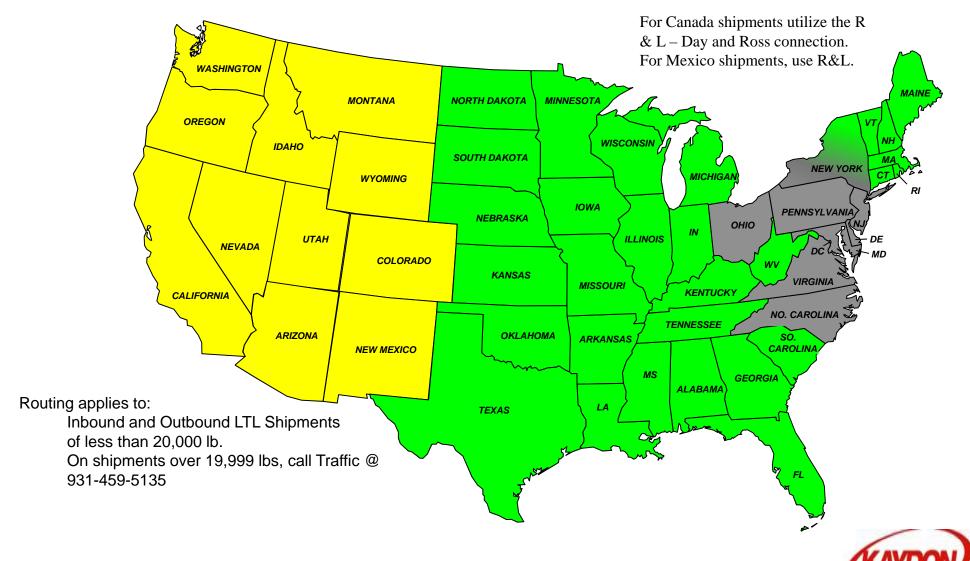

### Routing applies to:

Inbound LTL Shipments of less than 20,000 lb. For shipments over 19,999 lbs, call Traffic @ 931-459-5135

UPS is the Preferred Air and Ground parcel provider.

Please consign your shipment to Pasquel Hermanos, Laredo, TX. Please utilize the Day and Ross / R&L connection for shipments