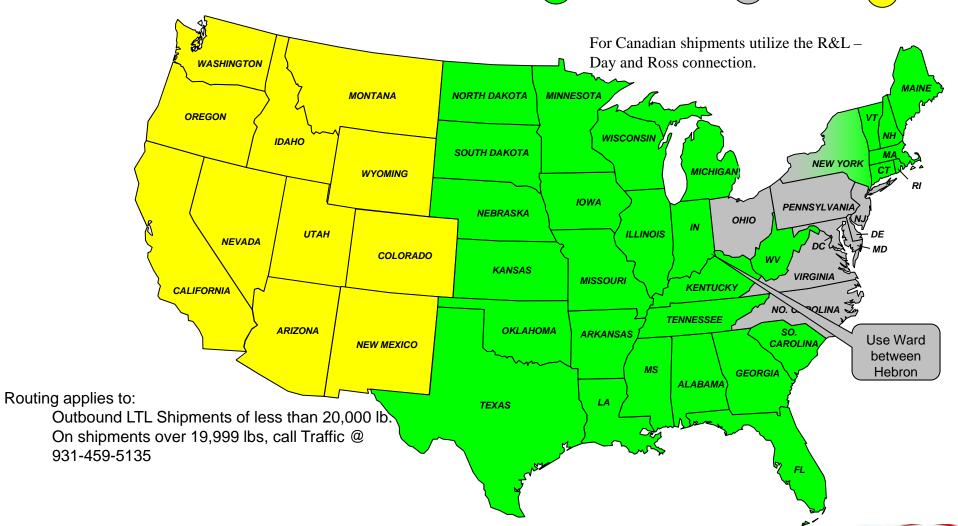

Inbound and Outbound

Averitt

R & L

**YRC** 

Facility: Ohio Inbound and

Holland

R&L Carriers

For Canada (PQ) shipments utilize the R&L – Day and Ross connection. Ontario and all other Canada shipments,

### Routing applies to:

Inbound LTL Shipments of less than 20,000 lb. For shipments over 19,999 lbs, call Traffic @ 931-459-5135

UPS is the Preferred Air and Ground parcel provider.

Please consign your shipment to Pasquel Hermanos, Laredo, TX. Please utilize the Day and Ross / R&L connection for shipments