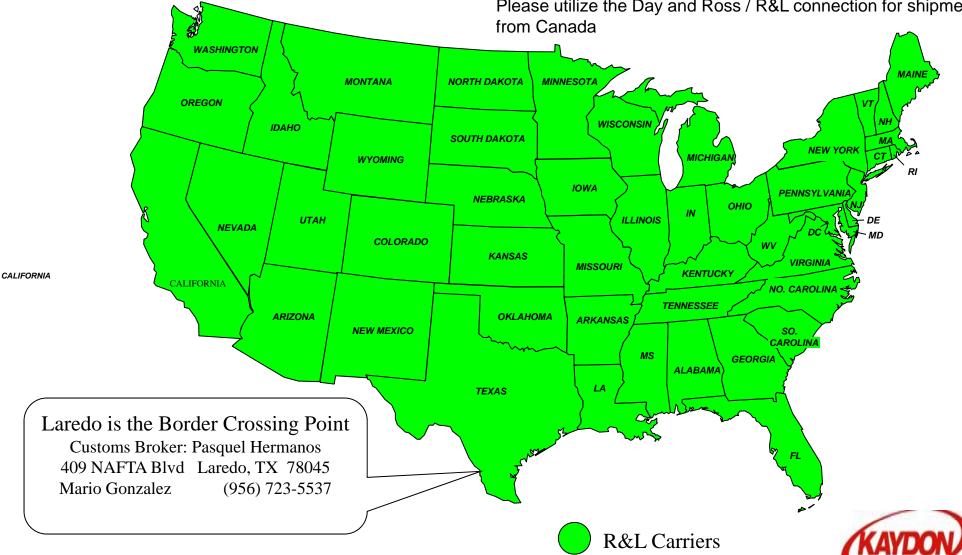

### Facility: Tennessee Inbound and Outbound

YRC

For Canada shipments utilize the R&L – Day and Ross connection.

**R&L Carriers** 

R&L Carriers

### Routing applies to:

Inbound LTL Shipments of less than 20,000 lb. For shipments over 19,999 lbs, call Traffic @ 931-459-5135

UPS is the Preferred Air and Ground parcel provider.

Please consign your shipment to Pasquel Hermanos, Laredo, TX. Please utilize the Day and Ross / R&L connection for shipments