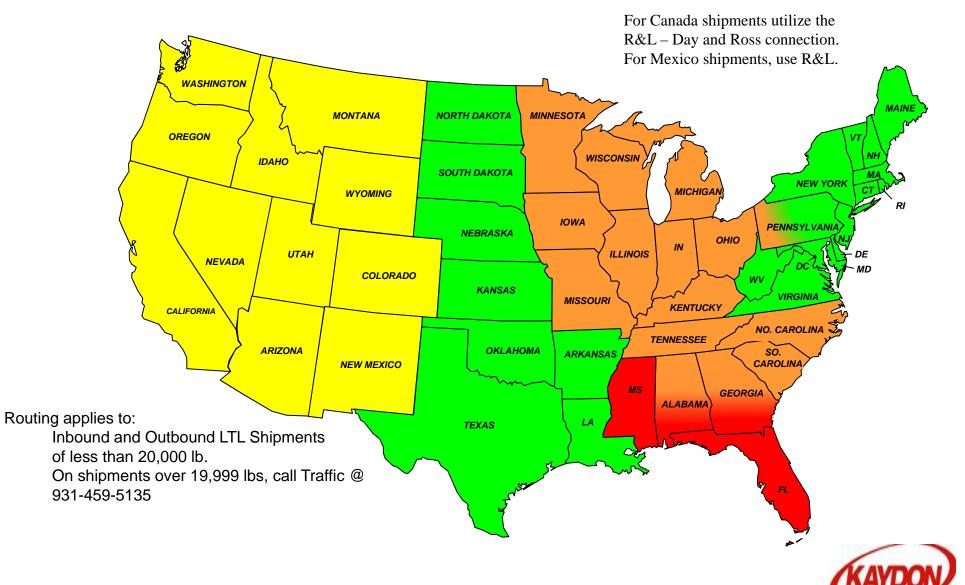

### Facility: Tennessee Inbound and Outbound

YRC

For Canada shipments utilize the R&L – Day and Ross connection.

**R&L Carriers** 

R&L Carriers

### Routing applies to:

Inbound LTL Shipments of less than 20,000 lb. For shipments over 19,999 lbs, call Traffic @ 931-459-5135

UPS is the Preferred Air and Ground parcel provider.

Please consign your shipment to Pasquel Hermanos, Laredo, TX. Please utilize the Day and Ross / R&L connection for shipments