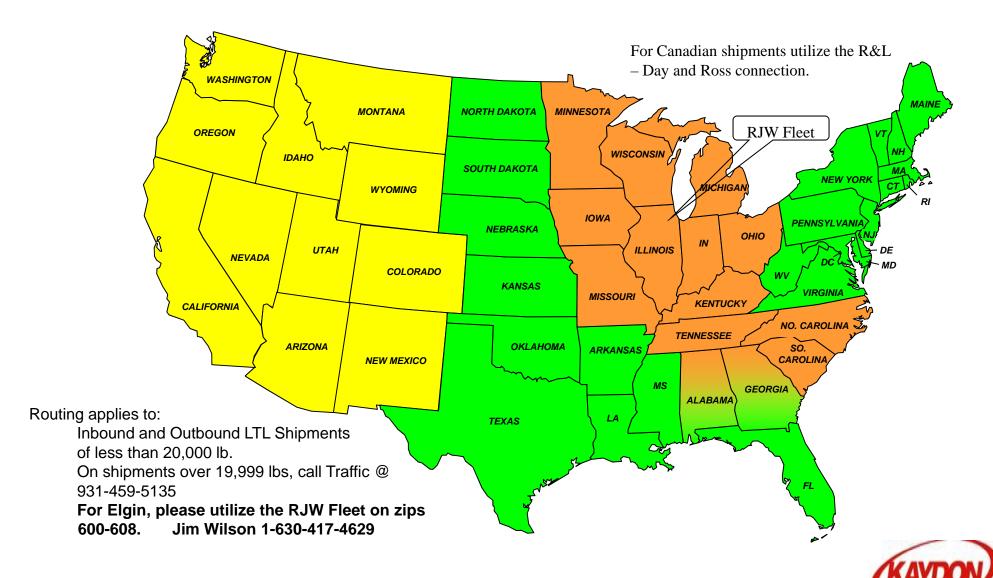

Inbound and Outbound

Averitt

R & L

**YRC** 

Facility: Ohio Inbound and

Holland

R&L Carriers

For Canada (PQ) shipments utilize the R&L – Day and Ross connection. Ontario and all other Canada shipments,