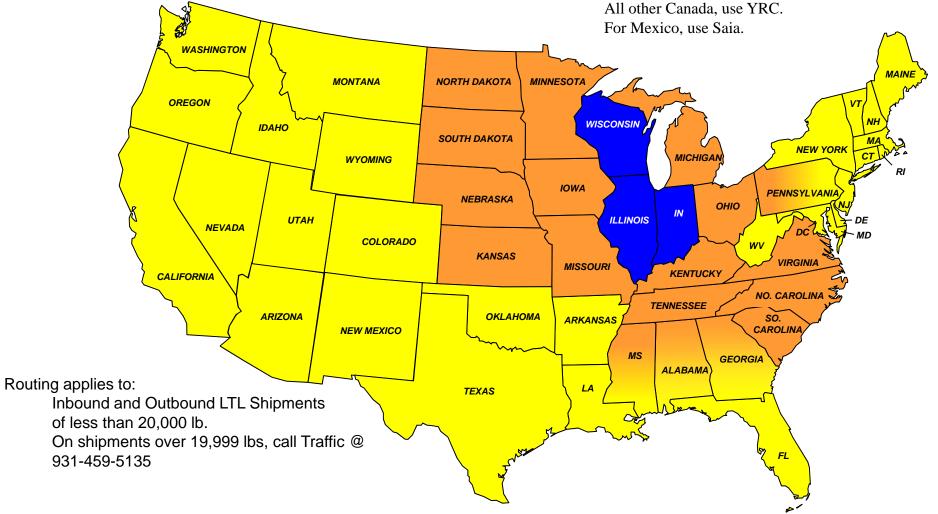

### Routing applies to:

Inbound LTL Shipments of less than 20,000 lb. For shipments over 19,999 lbs, call Traffic @ 931-459-5135

UPS is the Preferred Air and Ground parcel provider.

Please consign your shipment to Pasquel Hermanos, Laredo, TX. Please utilize the Day and Ross / R&L connection for shipments