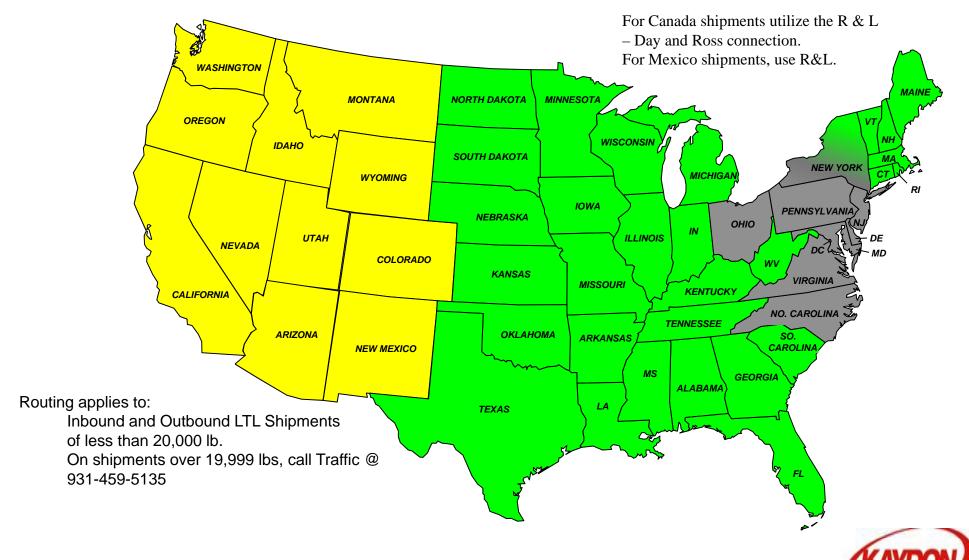

Facility : Indiana Inbound

For Canada shipments (Ont & PQ) use Holland, all other Canada

**R&L Carriers** 

Ward

R & L Carriers

Ward

R & L Carriers

and Outbound

Inbound and Outbound

Averitt

R & L

**YRC** 

Facility: Ohio Inbound and

Holland

R&L Carriers

For Canada (PQ) shipments utilize the R&L – Day and Ross connection. Ontario and all other Canada shipments,