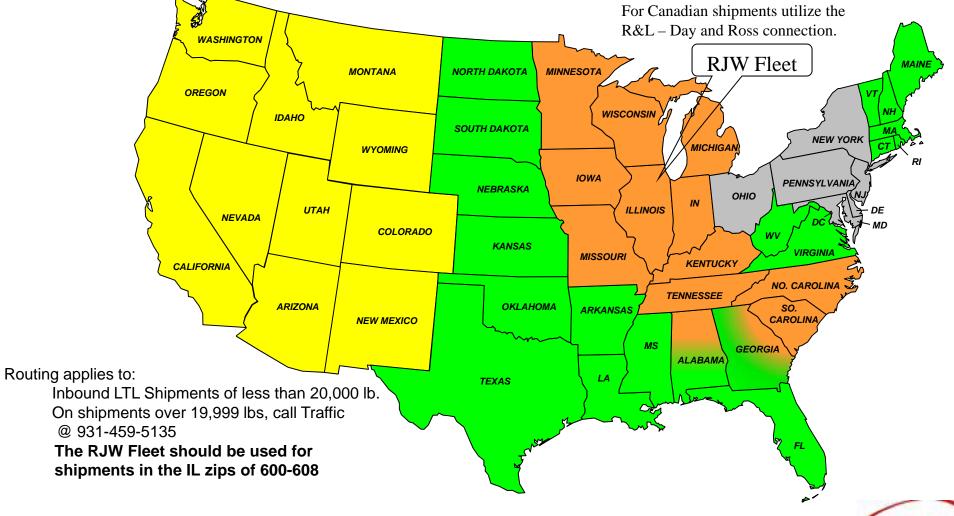

YRC

Holland

**R&L** Carriers

Ward Trucking

Facility : Hebron, KY **Outbound and OB Pool Routings** 

Holland

Southeastern EX Knoxville

Facility : ReelCraft Inbound and Outbound

Inbound and Outbound

Averitt

R & L

**YRC** 

Facility: Ohio Inbound and

Holland

R&L Carriers

For Canada (PQ) shipments utilize the R&L – Day and Ross connection. Ontario and all other Canada shipments,

### Routing applies to:

Inbound LTL Shipments of less than 20,000 lb. For shipments over 19,999 lbs, call Traffic @ 931-459-5135

UPS is the Preferred Air and Ground parcel provider.

Please consign your shipment to Pasquel Hermanos, Laredo, TX. Please utilize the Day and Ross / R&L connection for shipments