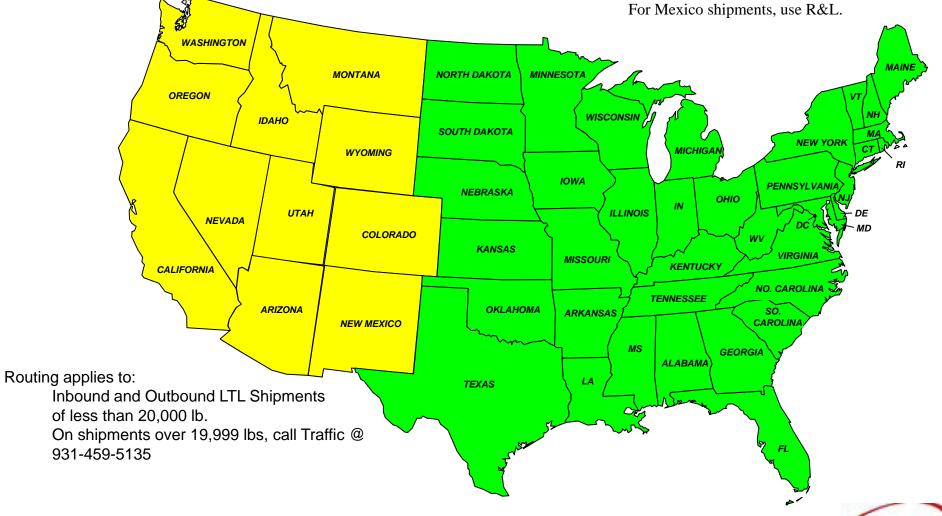

### Routing applies to:

Inbound LTL Shipments of less than 20,000 lb. For shipments over 19,999 lbs, call Traffic @ 931-459-5135

UPS is the Preferred Air and Ground parcel provider.

Please consign your shipment to Pasquel Hermanos, Laredo, TX. Please utilize the Day and Ross / R&L connection for shipments