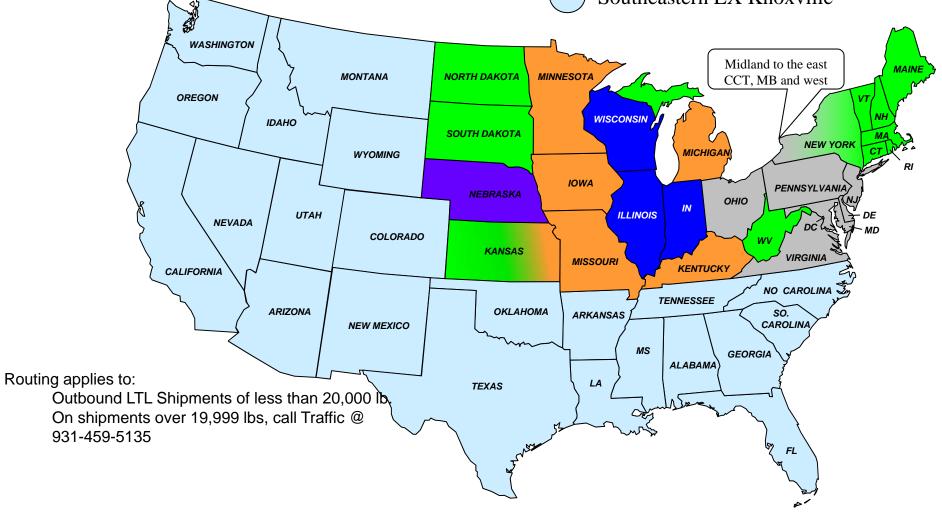

YRC

Holland

**R&L** Carriers

Ward Trucking

Facility : Hebron, KY **Outbound and OB Pool Routings** 

Holland

Southeastern EX Knoxville

Facility : ReelCraft Inbound and Outbound

### Routing applies to:

Inbound LTL Shipments of less than 20,000 lb. For shipments over 19,999 lbs, call Traffic @ 931-459-5135

UPS is the Preferred Air and Ground parcel provider.

Please consign your shipment to Pasquel Hermanos, Laredo, TX. Please utilize the Day and Ross / R&L connection for shipments