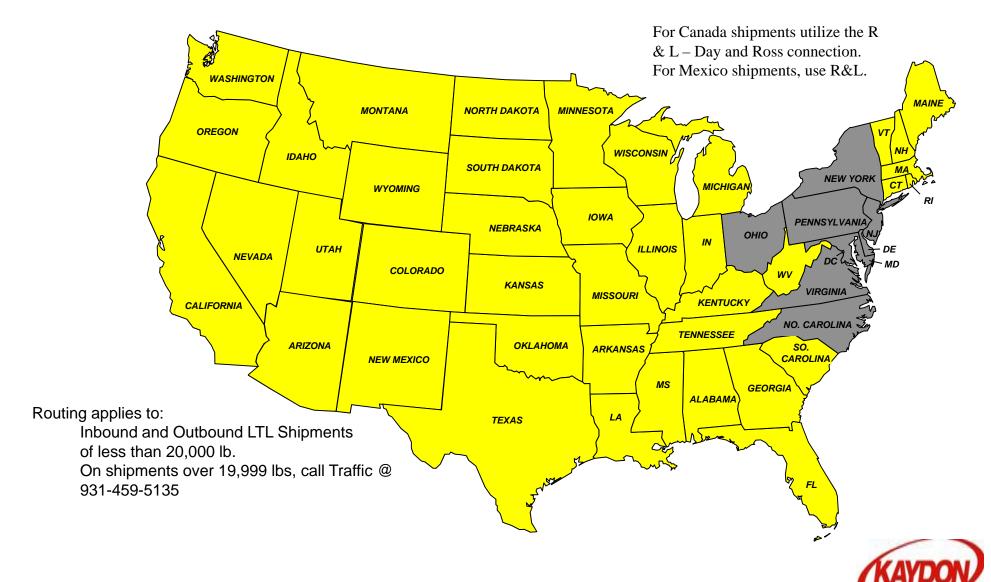

Inbound and Outbound

Averitt

R & L

**YRC** 

Facility: Ohio Inbound and

Holland

R&L Carriers

For Canada (PQ) shipments utilize the R&L – Day and Ross connection. Ontario and all other Canada shipments,