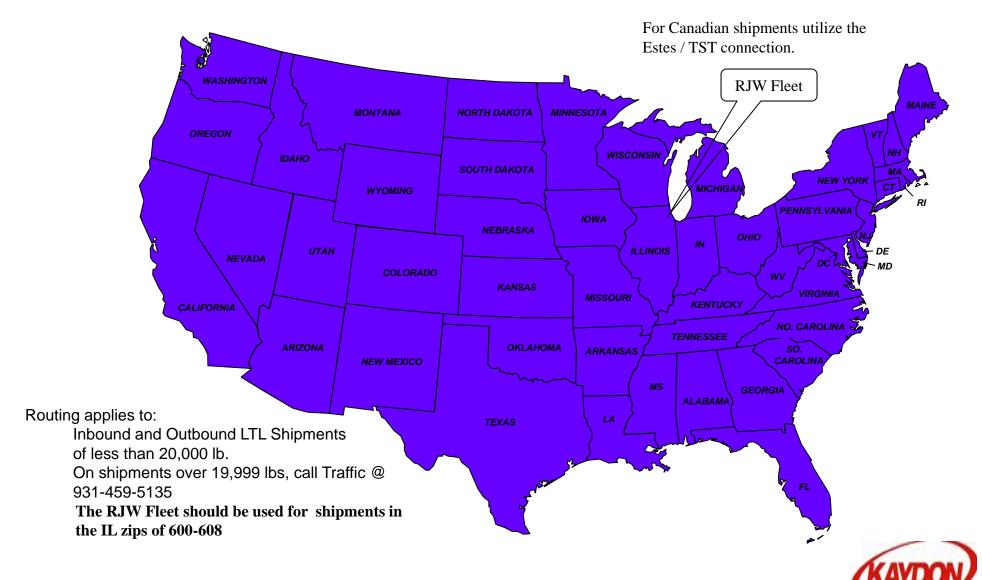

Inbound and Outbound

Averitt

R & L

**YRC** 

Facility: Ohio Inbound and

Holland

R&L Carriers

For Canada (PQ) shipments utilize the R&L – Day and Ross connection. Ontario and all other Canada shipments,