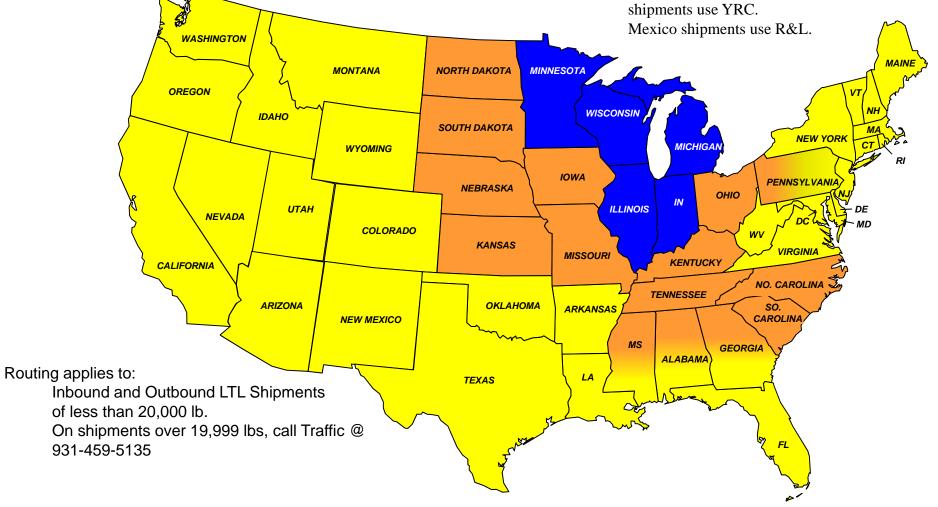

Inbound and Outbound

Averitt

R & L

**YRC** 

Facility: Ohio Inbound and

Holland

R&L Carriers

For Canada (PQ) shipments utilize the R&L – Day and Ross connection. Ontario and all other Canada shipments,

### Facility: Tennessee Inbound and Outbound

YRC

For Canada shipments utilize the R&L – Day and Ross connection.

**R&L Carriers** 

R&L Carriers

### Routing applies to:

Inbound LTL Shipments of less than 20,000 lb. For shipments over 19,999 lbs, call Traffic @ 931-459-5135

UPS is the Preferred Air and Ground parcel provider.

Please consign your shipment to Pasquel Hermanos, Laredo, TX. Please utilize the Day and Ross / R&L connection for shipments