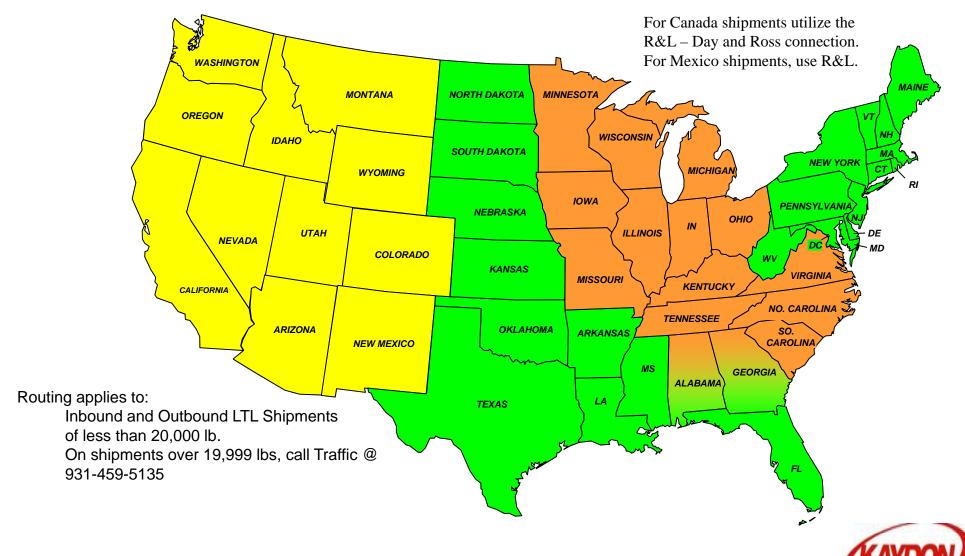

Inbound and Outbound

Averitt

R & L

**YRC** 

Facility: Ohio Inbound and

Holland

R&L Carriers

For Canada (PQ) shipments utilize the R&L – Day and Ross connection. Ontario and all other Canada shipments,