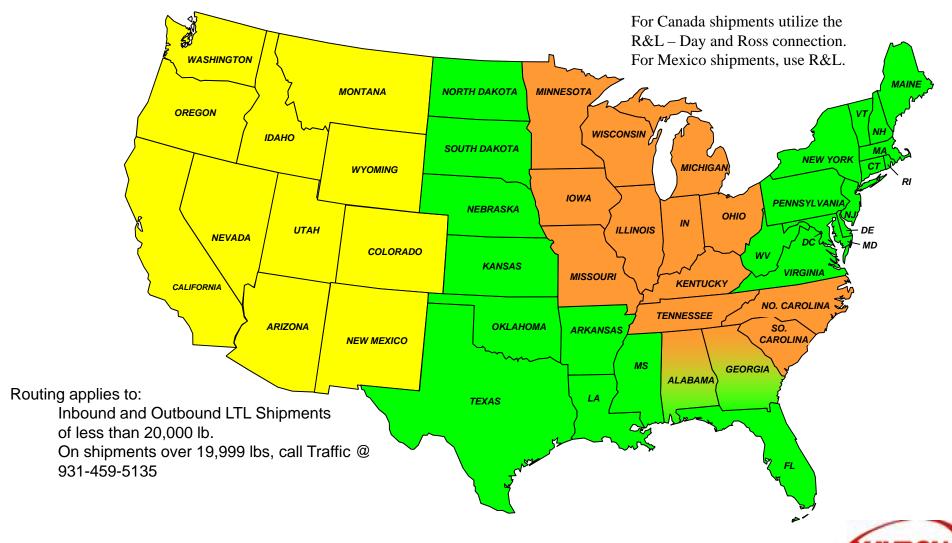

### Facility: Tennessee Inbound and Outbound

YRC

For Canada shipments utilize the R&L – Day and Ross connection.

**R&L Carriers** 

R&L Carriers