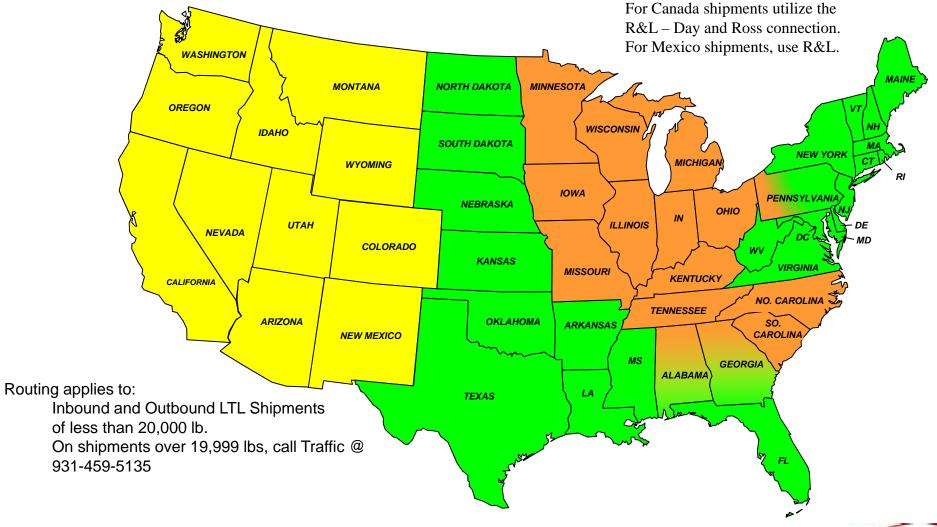

Inbound and Outbound

Averitt

R & L

**YRC** 

Facility: Ohio Inbound and

Holland

R&L Carriers

For Canada (PQ) shipments utilize the R&L – Day and Ross connection. Ontario and all other Canada shipments,