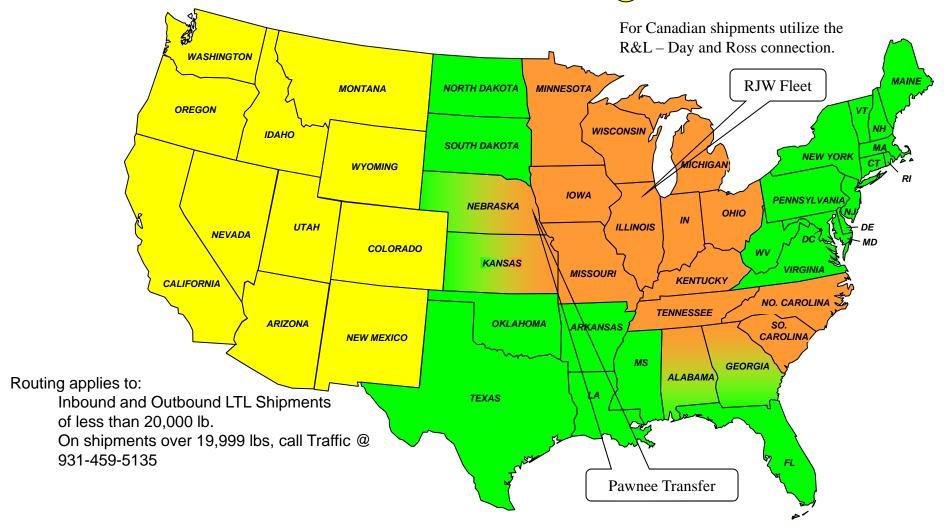

Inbound and Outbound

Averitt

R & L

**YRC** 

Facility: Ohio Inbound and

Holland

R&L Carriers

For Canada (PQ) shipments utilize the R&L – Day and Ross connection. Ontario and all other Canada shipments,

### Facility: Tennessee Inbound and Outbound

YRC

For Canada shipments utilize the R&L – Day and Ross connection.

**R&L Carriers** 

R&L Carriers