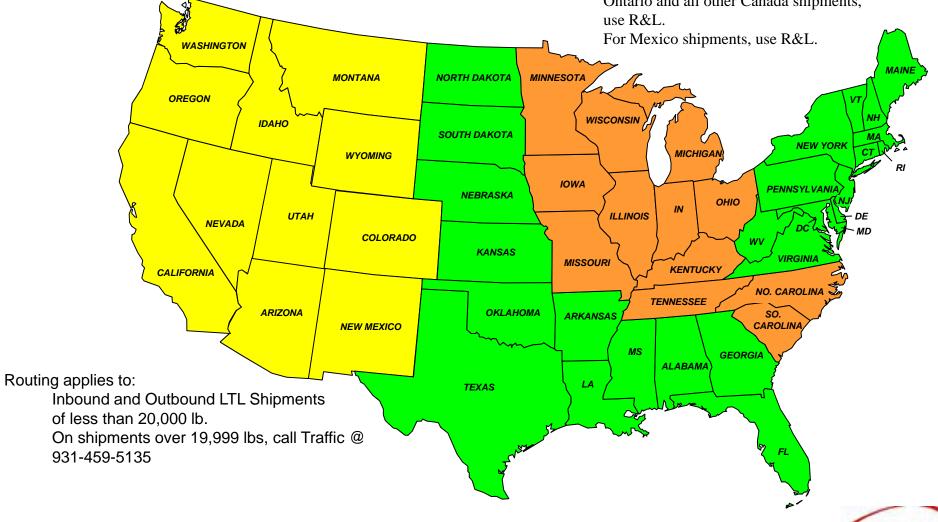

Facility : Indiana Inbound

For Canada shipments (Ont & PQ) use Holland, all other Canada

**R&L Carriers** 

Ward

R & L Carriers

Ward

R & L Carriers

and Outbound

Inbound and Outbound

Averitt

R & L

**YRC** 

Facility: Ohio Inbound and

Holland

R&L Carriers

For Canada (PQ) shipments utilize the R&L – Day and Ross connection. Ontario and all other Canada shipments,